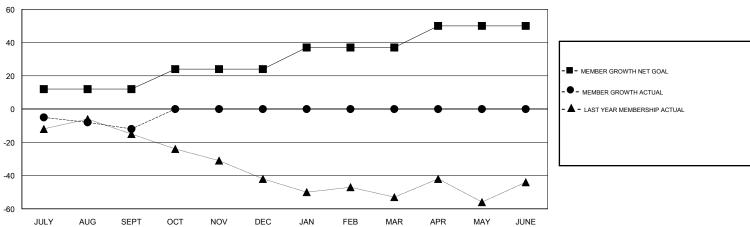

## GOALS AND ACTUAL MEMBERS CUMULATIVE

| DROPPED CLUBS: 1 | 20 CLUBS OF 64 ADDED 1 OR MORE<br>NEW MEMBERS | GENDER DISTRIBUTION  MALE 888 (73.27%)  FEMALE 324 (26.73%) |    |
|------------------|-----------------------------------------------|-------------------------------------------------------------|----|
| DROPPED MEMBERS  |                                               | Women Percentage Fiscal Year Goal: 30%                      |    |
| DECEASED 3       | CLICK HERE FOR CUMULATIVE                     | TOTAL FAMILY UNIT MEMBERS                                   | 82 |
| CLUB CANCELLED 0 | MEMBERSHIP DATA                               |                                                             | 41 |
| OTHER 40         |                                               | FAMILY MEMBERS PAYING HALF  DUES                            | 41 |
| TOTAL 43         |                                               |                                                             |    |